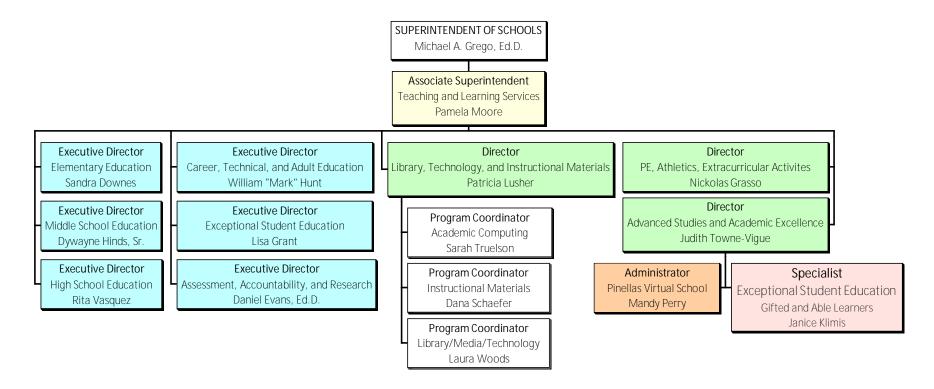

### Teaching and Learning Services

## Teaching and Learning Services Elementary Education

# Teaching and Learning Services Middle School Education

# Teaching and Learning Services High School Education

# Teaching and Learning Services Career, Technical, and Adult Education

## Teaching and Learning Services Exceptional Student Education

## Teaching and Learning Services Assessment, Accountability, and Research