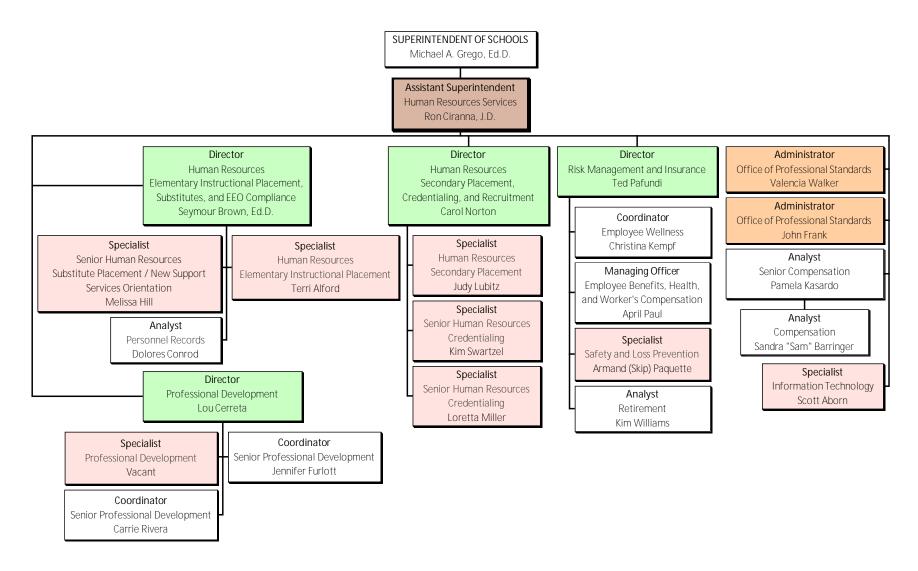

### Teaching and Learning Services





## Teaching and Learning Services Elementary Education





# Teaching and Learning Services Middle School Education





# Teaching and Learning Services High School Education





# Teaching and Learning Services Career, Technical, and Adult Education





## Teaching and Learning Services Exceptional Student Education





## Teaching and Learning Services Assessment, Accountability, and Research





#### Finance and Business Services





### **Operational Services**





# Operational Services Facilities Planning, Design, and Construction





# Operational Services Maintenance





# Operational Services Transportation





### Operational Services Food Services





### Student and Community Services





#### **Human Resources Services**





# **Technology and Information Systems**