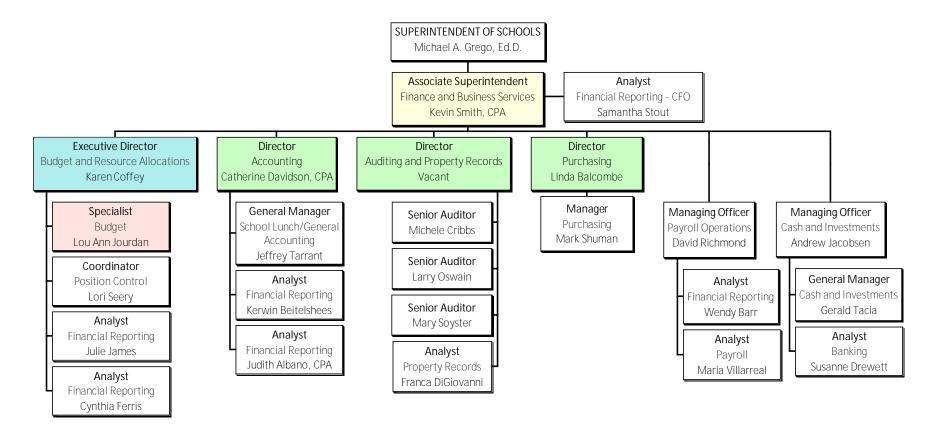

### School Board of Pinellas County, 2015/2016





### Area Superintendents





## Office of Strategic Communications





### Teaching and Learning Services





## Teaching and Learning Services Elementary Education





# Teaching and Learning Services Middle School Education





# Teaching and Learning Services High School Education





# Teaching and Learning Services Career, Technical, and Adult Education





## Teaching and Learning Services Exceptional Student Education





## Teaching and Learning Services Assessment, Accountability, and Research





#### Finance and Business Services





### **Operational Services**





# Operational Services Facilities Planning, Design, and Construction





# Operational Services Maintenance





# Operational Services Transportation





### Operational Services Food Services





### Student and Community Services





#### **Human Resources Services**





# **Technology and Information Systems**