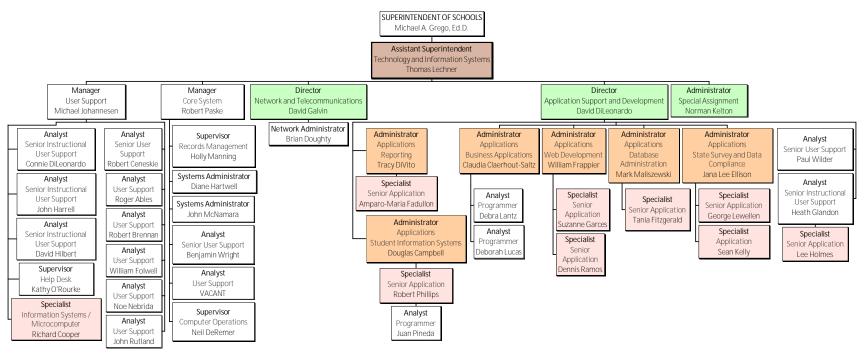

eaching and Learning Services Elementary Education





# Teaching and Learning Services Middle School Education





# Teaching and Learning Services High School Education





# Teaching and Learning Services Career, Technical, and Adult Education





## Teaching and Learning Services Exceptional Student Education





## Teaching and Learning Services Assessment, Accountability, and Research





#### Finance and Business Services





### **Operational Services**





# Operational Services Facilities Planning, Design, and Construction





# Operational Services Maintenance





# Operational Services Transportation





### Operational Services Food Services





### Student and Community Services





#### **Human Resources Services**





# **Technology and Information Systems**